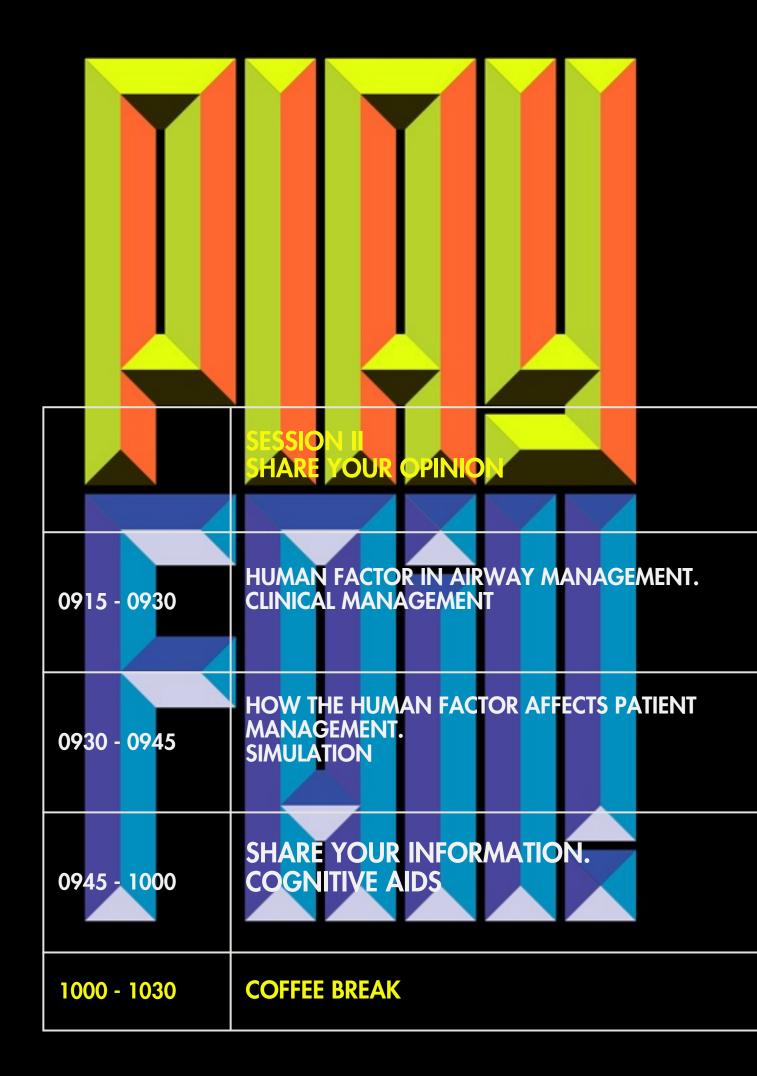

| 0800 - 0830 | REGISTRATION & WELCOME                                                   |
|-------------|--------------------------------------------------------------------------|
|             | SESSION I - ASK THE EXPERT                                               |
| 0830 - 0845 | AIRWAY MANAGEMENT IN CLINICAL PRACTICE: THE ESSENZIALS. IN THEATHER ROOM |
| 0845 - 0900 | BASIS OF THE AM TROUGHT ALGORITHM CLINICAL USE. IN EMERGENCIES           |
| 0900 - 0915 | SHARE YOUR INFORMATION. IN CRITICAL CARE                                 |